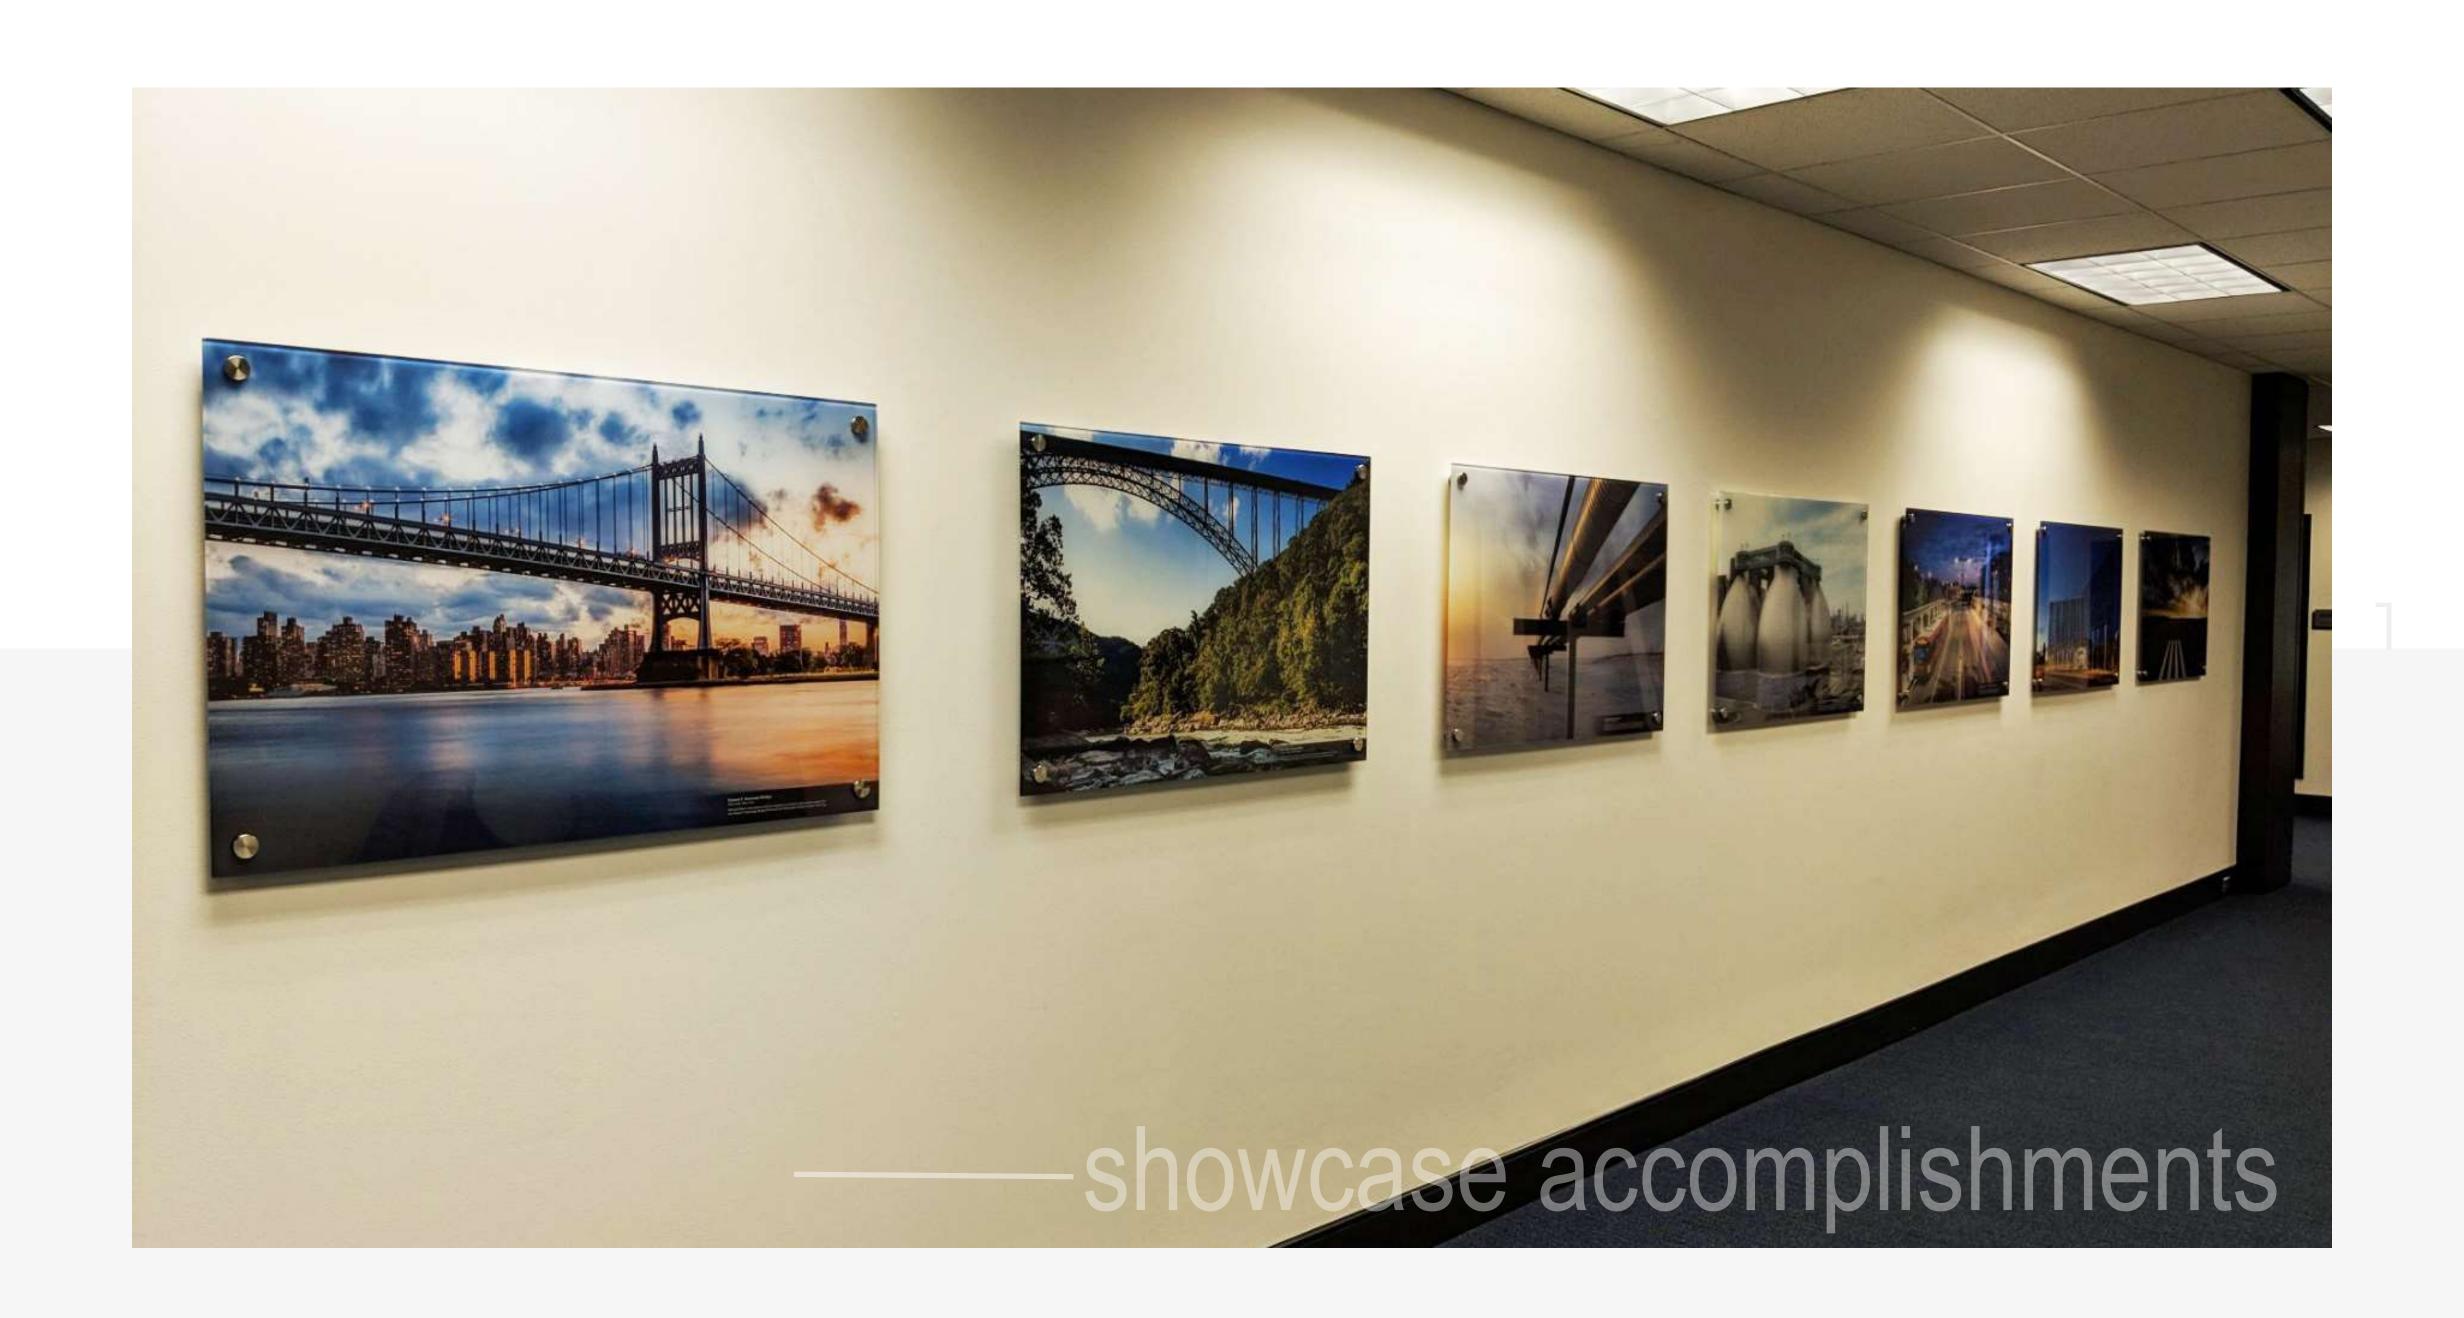

# elevating environments WORK

nature therapy

curated collection

art simplicity

creative accents

focal point

shifting focus

elegant icicles