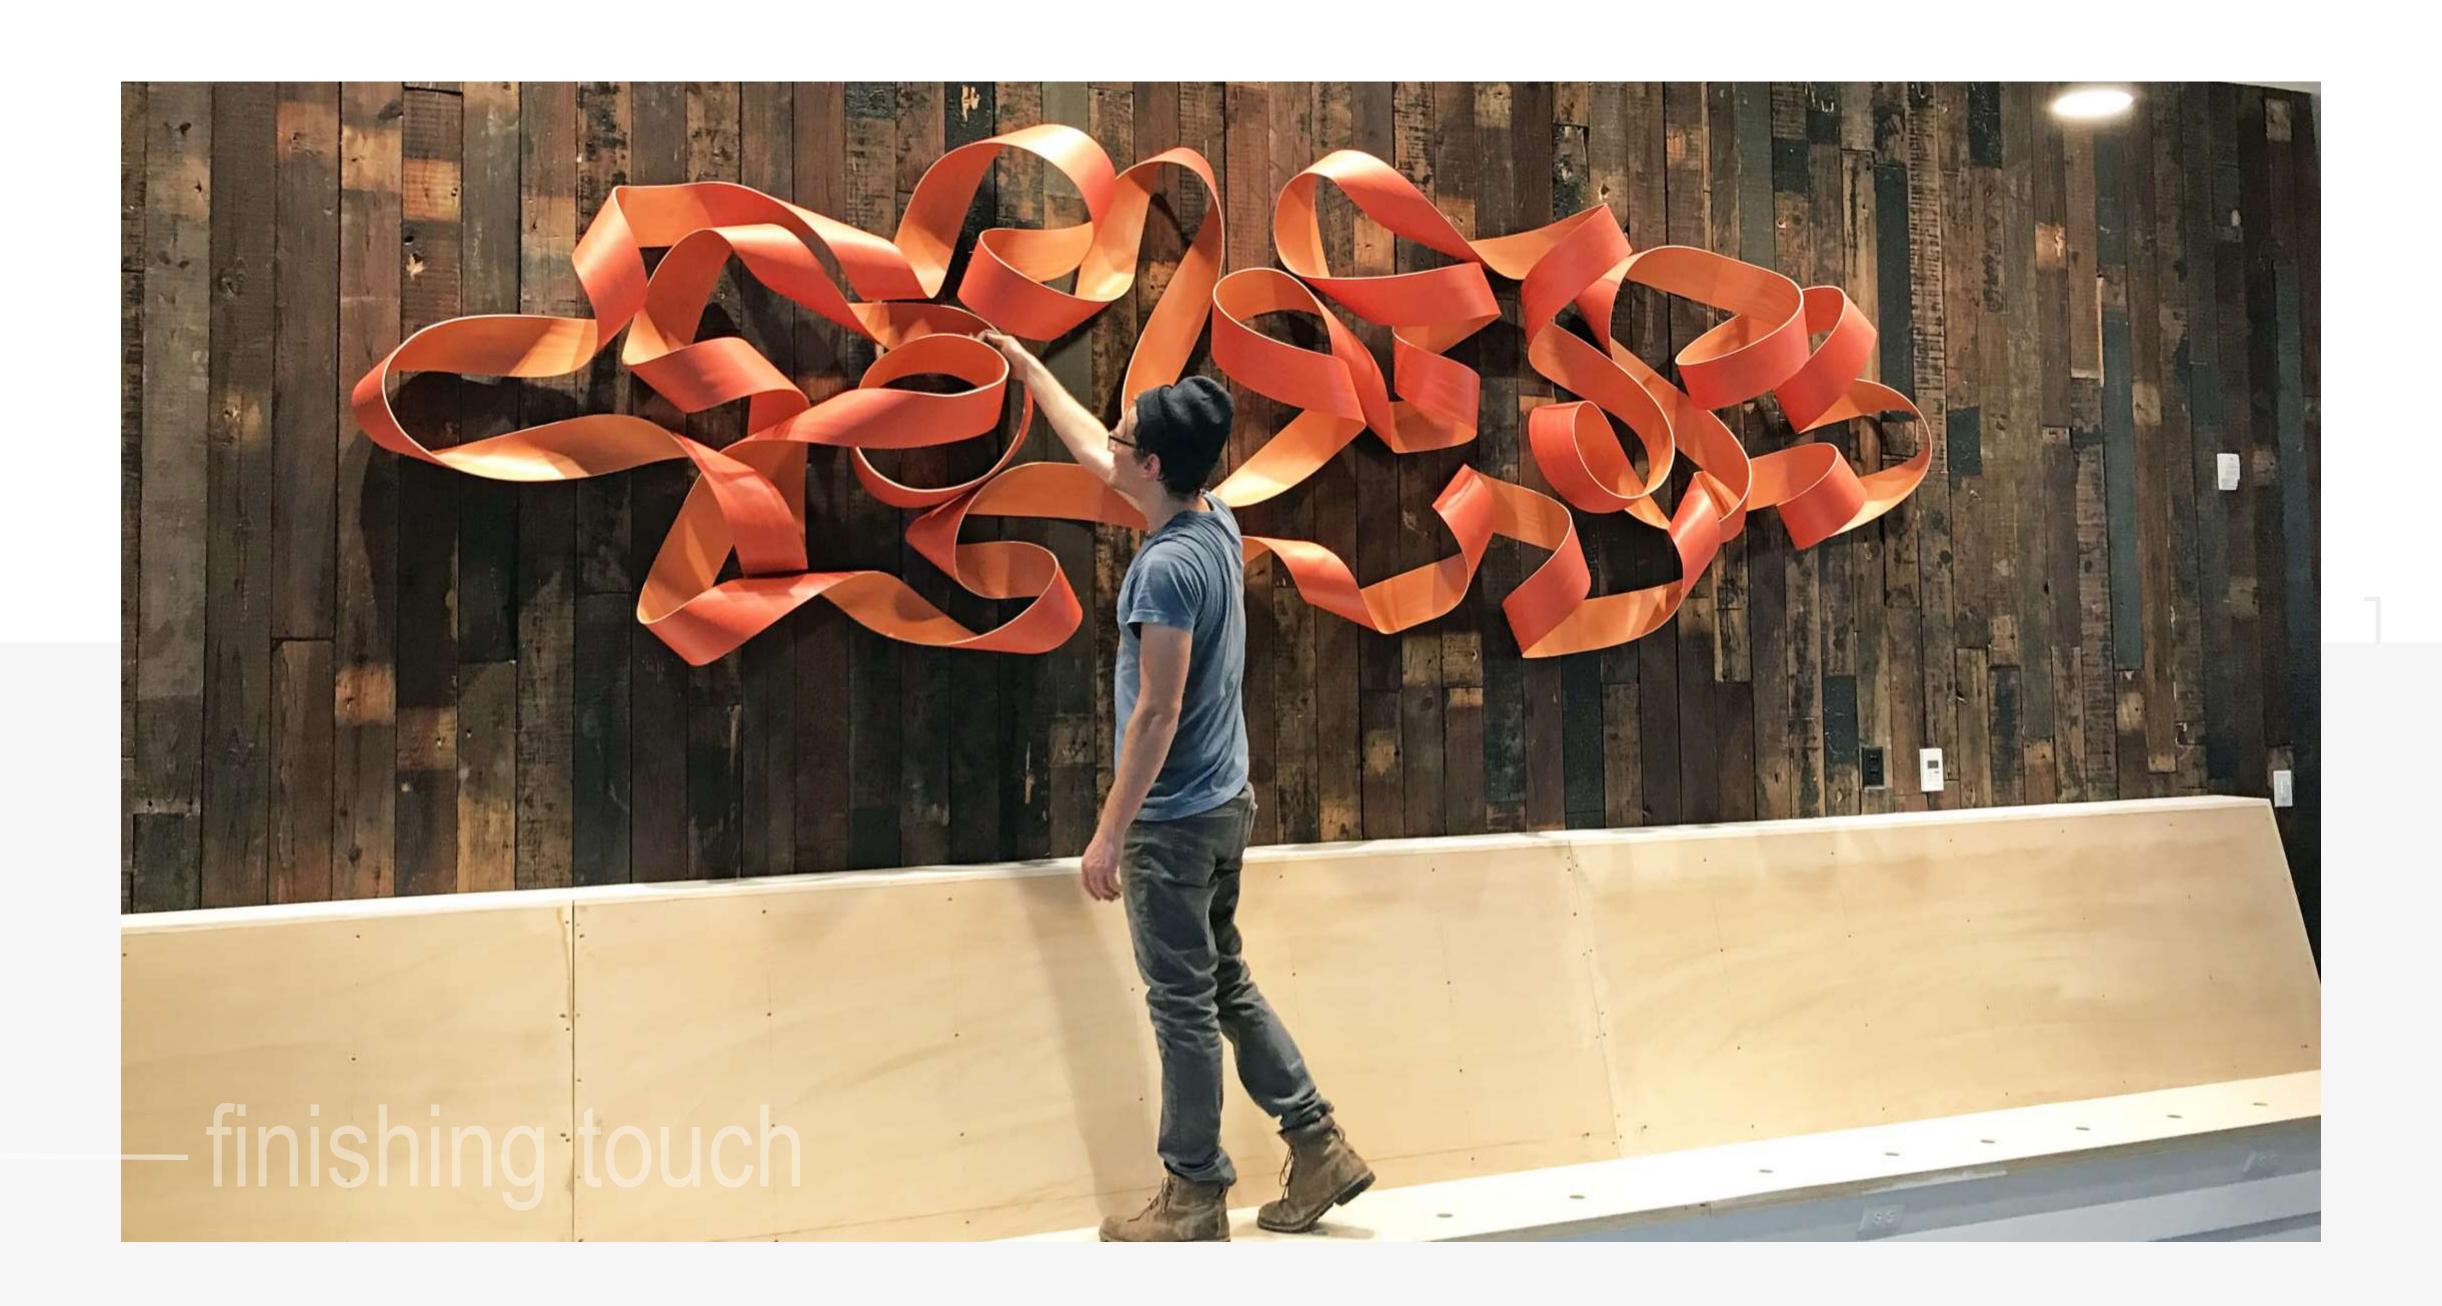

# elevating environments WORK

nature therapy

curated collection

art simplicity

creative accents

focal point

shifting focus

elegant icicles